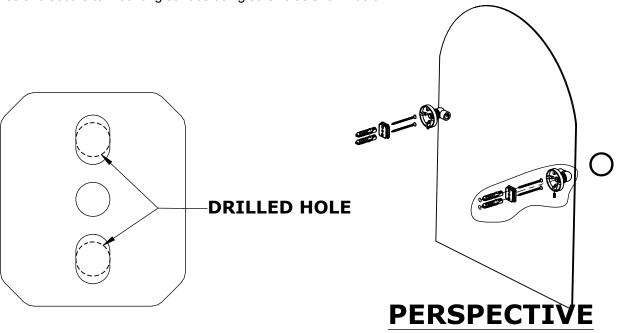

## Step 1: Drill holes in Wall for screw anchors and attach Mounting Plate to Wall

Determine your desired location for installation and make a mark for the location of the mounting plate. Remove mounting plate from backplate by loosening set screw in backplate as pictured below. Place center hole of mounting plate over mark made above. Make 2 marks where mounting screws will be placed as shown below. Drill hole at each of the marks. (You may substitute other style mounting anchors or screws if desired). Place anchors into the holes made. Place mounting plate over holes and secure to mounting surface using screws as shown below.