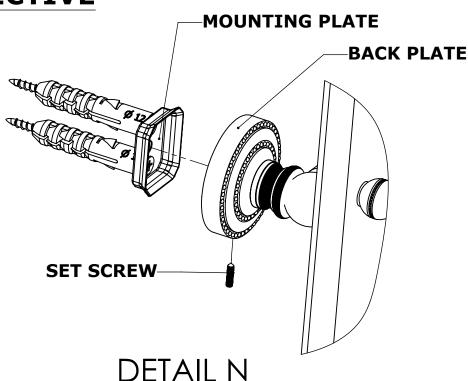

## INSTALLATION INSTRUCTIONS

**Step 2:** Attach Bracket to Mounting Plate.

Place bracket on mounting plate and secure by tightening set screw as shown below.

**PERSPECTIVE** 