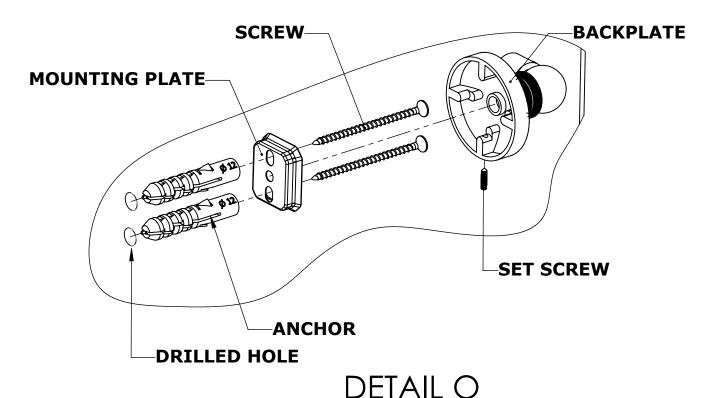

## Step 1: Drill holes in Wall for screw anchors and attach Mounting Plate to Wall

Determine your desired location for installation and make a mark for the location of the mounting plate. Remove mounting plate from backplate by loosening set screw in backplate as pictured below. Place center hole of mounting plate over mark made above. Make 2 marks where mounting screws will be placed as shown below. Drill hole at each of the marks. (You may substitute other style mounting anchors or screws if desired). Place anchors into the holes made. Place mounting plate over holes and secure to mounting surface using screws as shown below.